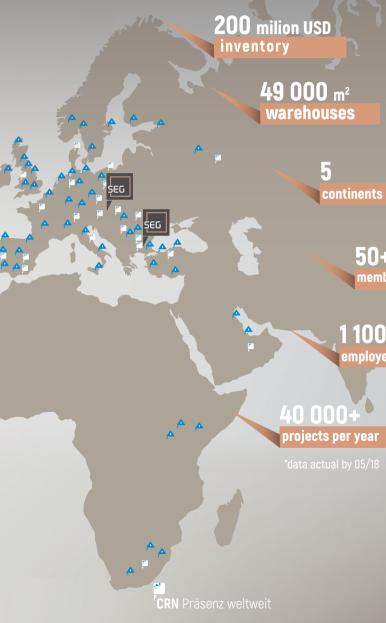

## TRULY GLOBAL

**SEG** is exclusive member for Bulgaria of:

Congress Rental Network

www.congressrentalnetwork.com

Congress Rental Network (CRN) is a worldwide network of top-quality companies offering the latest Bosch congress equipment for rent. CRN caters to any event where A/V equipment and support personnel are required. The best Bosch congress systems and peripheral equipment are used for maximum efficiency, optimum control and perfect sound reproduction.

50+ members

1100