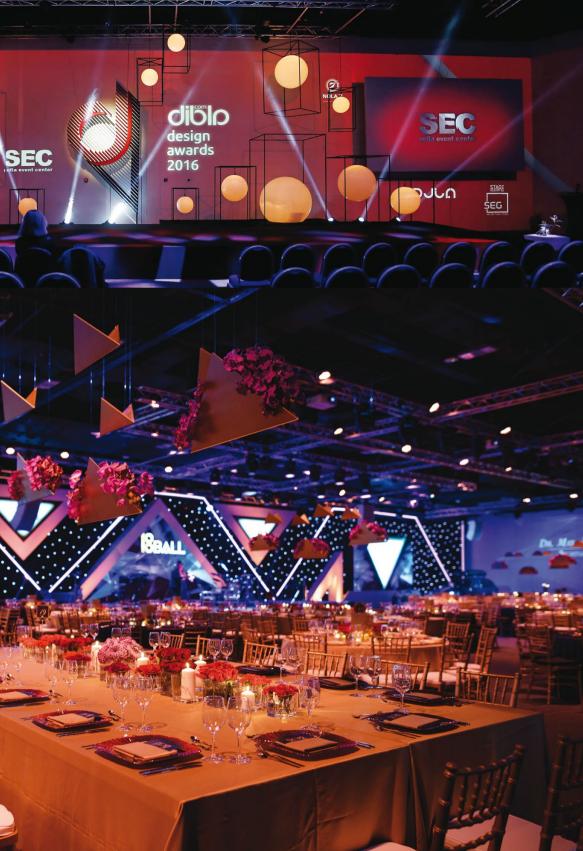

## WE OWN ONE OF THE LARGEST AND THE MOST UNIQUE MULTIFUNCTIONAL VENUES IN BULGARIA - SOFIA EVENT CENTER. SEC IS FULLY EQUIPPED WITH THE LATEST TRENDS IN AV TECHNOLOGIES AND OFFERS PERFECT STAGE DESIGNS, WORLD CLASS