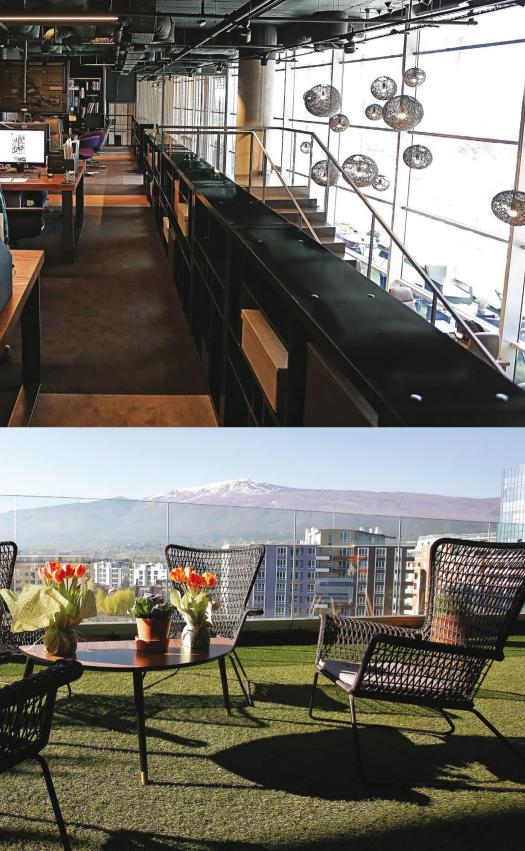

## SEG LOGISTIC & WORK HUB OUR NEW HOME

WE HAVE CREATED OUR NEW CORPORATE HOME, SET OUT ON MORE THAN 8,000 SQUARE METERS, ACCOMMODATING ALL OF OUR LOGISTICS OPERATIONS – OPEN OFFICE, CONFERENCE HALLS, DESIGN LAB, SHOWROOM, ZEN TERRACE, RELAX ZONES, PLAYGROUNDS, GREEN GARDEN, PRODUCTION AND REPAIR SHOPS, MEDIA AND PRINT SHOPS, ALL UNDER ONE ROOF.